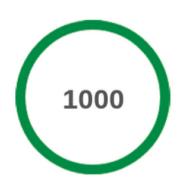

### ◀ SOCIAL MEDIA SCORE

The social media score is calculated based on several factors including flagged posts and sentiment. This is for informational purposes only and should not be used to establish risk or to determine if adverse action is warranted.