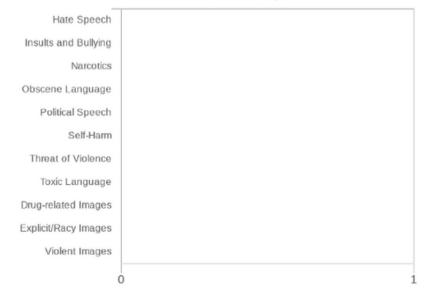

# What is the social media screen?

We outsource a professional algorithm to analyze 7 years worth of social media posts and screen for: hateful speech, insults and bullying, narcotics, obscene language, indications of self-harm, threat of violence, toxic language, drug-related images, explicit/racy images, and violent images.

## RISK MAKEUP

## There were o risk factors out of o total flags